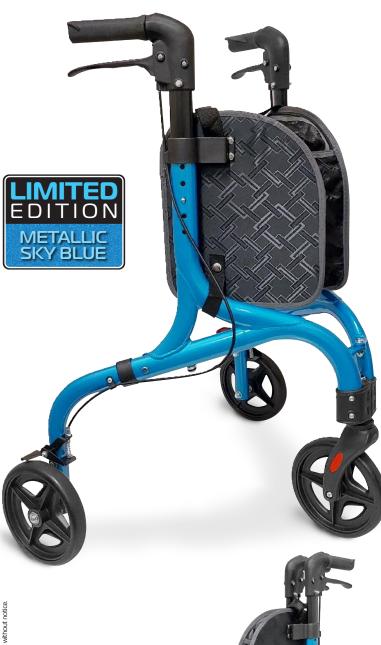

## **TRI WALKER**

METALLIC SKY BLUE - RG4402BL

## **FEATURES**

- SUPER LIGHTWEIGHT!
- Epoxy powder coated **aluminium** frame
- Modern contemporary design
- Large wheels for improved mobility
- Removable zip lock storage bag with carry handle
- Height adjustable handles
- Locking handbrakes
- Easy to engage / release brake levers
- Ergonomic rubber hand grips
- Swivel front wheel
- Easy to assemble no tools required
- Folds for storage and transport

## **SPECIFICATIONS**

(All dimensions shown are nominal)

Overall Dimensions:
Length: **580mm**

Width: **675mm** 

Height: **830mm** (lowest setting)

- Handle Heights: **830 - 930mm:** 

**5 settings** (floor to top of handle)

Hole 1: **830**mm Hole 2: **855**mm Hole 3: **880**mm Hole 4: **905**mm Hole 5: **930**mm

- Handle Width: **480mm** (overall)

- Wheels: 190mm Diameter

- Product Weight: **4.6kg** (without bag)

Please contact **REDGUM Brand** if you require further information on this product