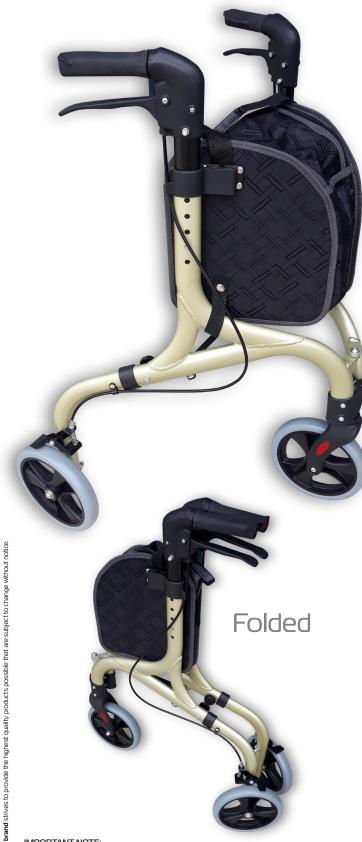

# TRI WALKER

**RG4402** 

### **FEATURES**

- SUPER LIGHTWEIGHT!
- Epoxy powder coated **aluminium** frame
- Modern contemporary design
- Large wheels for improved mobility
- Removable zip lock storage bag with carry handle
- Height adjustable handles
- Locking handbrakes
- Easy to engage / release brake levers
- Ergonomic rubber hand grips
- Swivel front wheel
- Easy to assemble no tools required
- Folds for storage and transport

### **SPECIFICATIONS**

(All dimensions shown are nominal)

- Overall Dimensions:

Length: **580mm** Width: **675mm** 

Height: **830mm** (lowest setting)

- Handle Heights: **830 - 930mm:** 

**5 settings** (floor to top of handle)

Hole 1: **830mm** Hole 2: **855mm** 

Hole 3: **880mm** Hole 4: **905mm** 

Hole 5: **930mm** 

- Handle Width: **480mm** (overall)

- Wheels: 190mm Diameter

- Product Weight: **4.6kg** (without bag)

Please contact **REDGUM Brand** if you require further information on this product