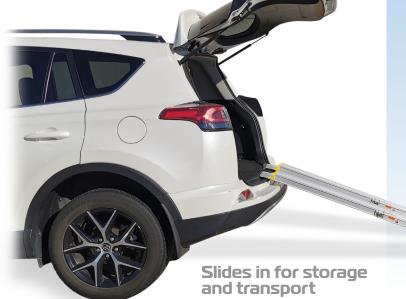

# Simple to operate extension lock Available in various lengths Underside of ramp end is covered with a non-slip grip

Portable, lightweight

and easy to carry

#### **FEATURES**

- Ramp can be set at various lengths within range
- Simple to operate extension lock
- Portable, lightweight and easy to carry
- Strong aluminium construction
- Raised non slip surface
- Safety edges to prevent rolling off
- Carry handle
- Slides in for transit and storage