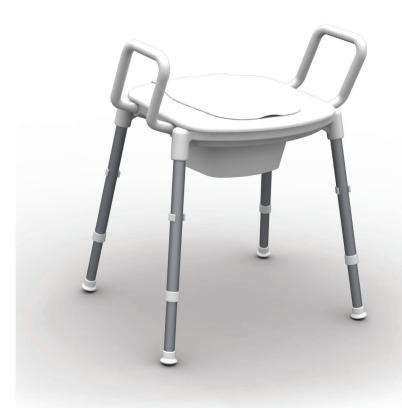

## SPACE SAVER TOILET SEAT RAISER

#### **FEATURES**

Easy to assemble - NO tools required Patented clip in leg attachment system Adjustable in height with *Sure Lock* Adjustment Contoured toilet seat + cover flap Removable splashguard Leg tips for excellent stability Ribbed arm handles Strong lightweight construction Easy clean design Lifetime warranty against corrosion

#### SPECIFICATIONS (All dimensions shown are nominal)

Product Description + Code: Space Saver Toilet Seat Raiser - RG515

Product Materials: Seat + Handles: Plastic (Polypropylene) Legs: Anodised Aluminium Leg Tips: Flexible PVC

Overall Dimensions (at lowest setting): 540mm (W) x 440mm (D) x 655mm (H)

Seat Width: 470mm (between arm handles)

Seat Depth: 400mm

Seat Height: 500 - 625mm (from floor to top of seat) 25mm adjustment increments

Seat Handle: **150mm** (from top of seat to top of handle)

Product Weight: 3.5kg

Maximum User Weight: 130kg

Flat Packed Size (in box): 440mm (L) x 410mm (W) x 170mm (H)

Please contact REDGUM if you require any more information on this product.