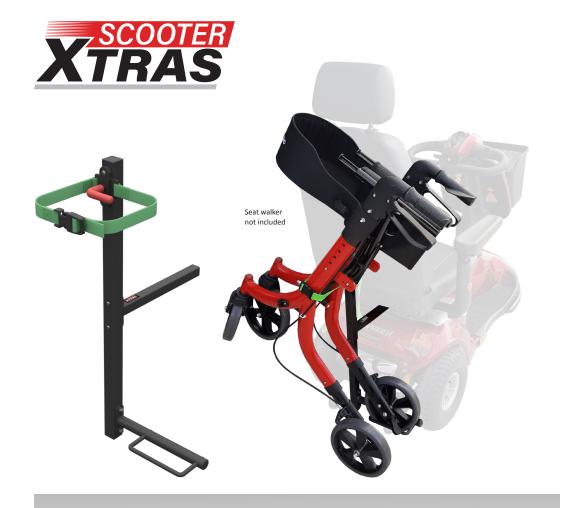

## SIDE FOLDING WALKER CARRIER SE-SFWC

- Suitable to carry most **SIDE folding** seat walkers
- Easy to locate and remove seat walker from carrier
- Wheel cradle, padded retention hook and strap securely hold walker in place
- Strong lightweight metal framework
- Can be mounted on left or right side of mobility scooter / powerchair  $\,$

(**Note**: 25 x 25mm mount socket required to fit product)