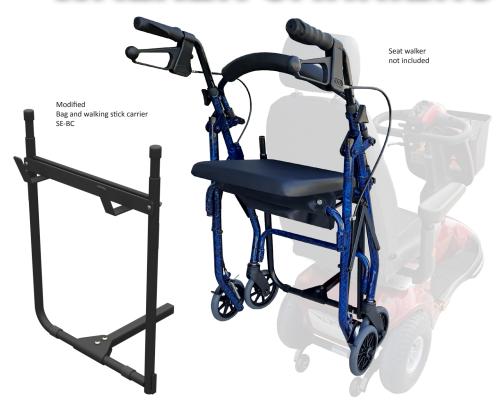

## WHEELIE WALKER CARRIER

SE-WWB

- Suitable to carry most **FRONT folding** seat walkers
- Easy to locate and remove seat walker from carrier
- Double padded hooks hold seat walker securely in place
- Tie down straps available upon request
- Strong lightweight metal framework
- Safety flag option can be fitted to carrier

(Note: 25 x 25mm mount socket required to fit product)