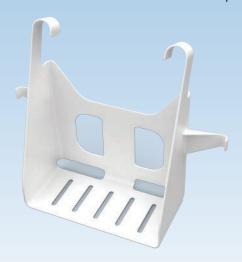

# SPACE SAVER CADDY

RG55C

## **SPECIFICATIONS**

(All dimensions shown are nominal)

Overall Dimensions:

 $300mm (W) \times 235mm (H) \times 90mm (D)$ 

Shelf Width: **190mm**Shelf Depth: **95mm**Product Weight: **300g**Max. Load: **5kg** 