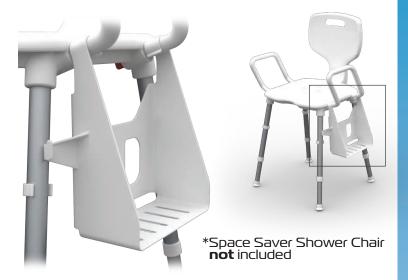

# **FEATURES**

Space Saver Caddy clips onto handle on a RGSSSH Space Saver Chair and RGS1S Space Saver Toilet Seat Raiser.

Caddy is ideal for assisting and easily accessing self-care products and toiletries such as shampoo/conditioner bottles, soap bar/bottles, washing aids, toilet paper etc.

Caddy is very easy to attach with no tools required. Strong lightweight construction, designed in a way that is very easy to clean.

We offer lifetime warranty against corrosion. \*SHOWER CHAIR NOT INCLUDED