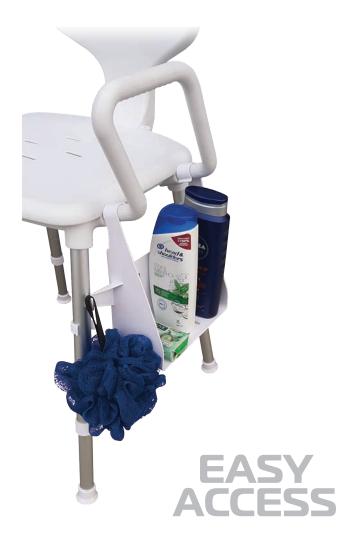

# **FEATURES**

Space Saver Caddy clips onto handle on a RGSSSH Space Saver Chair and RGS1S Space Saver Toilet Seat Raiser.

Caddy is ideal for assisting and easily accessing self-care products and toiletries such as shampoo/conditioner bottles, soap bar/bottles, washing aids, toilet paper etc.

Caddy is very easy to attach with no tools required. Strong lightweight construction, designed in a way that is very easy to clean.

We offer lifetime warranty against corrosion. \*SHOWER CHAIR NOT INCLUDED