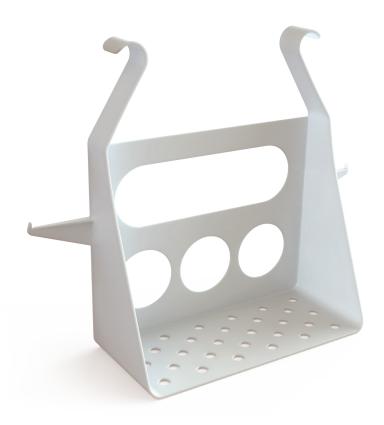

# **SHOWER STOOL CADDY**

**RG55SC (WHITE)** 

#### **FEATURES**

Shower Stool Caddy clips onto handle on a RG554H: Space Saver Shower Stool

Caddy is ideal for organising showering products:

- Shampoo / Conditioner bottles
- Soap bar / bottles
- Washing aids

Easy to attach - NO tools required

Strong lightweight construction - ABS plastic

Easy clean design

Lifetime warranty against corrosion

## **SPECIFICATIONS** (All dimensions shown are nominal)

Overall Dimensions: Width: 300mm Depth: 90mm Height: 235mm

Shelf Width: 195mm

Shelf Depth: 85mm

**Product Weight:** 

15g

Maximum Load:

5kg