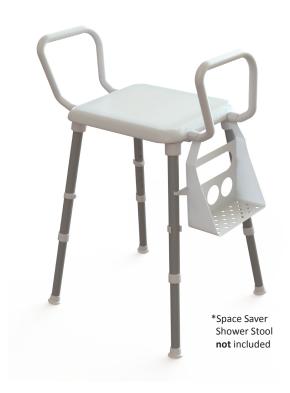

#### **FEATURES**

Shower Stool Caddy clips onto handle on a RG554H: Space Saver Shower Stool

Caddy is ideal for organising showering products:

- Shampoo / Conditioner bottles
- Soap bar / bottles
- Washing aids