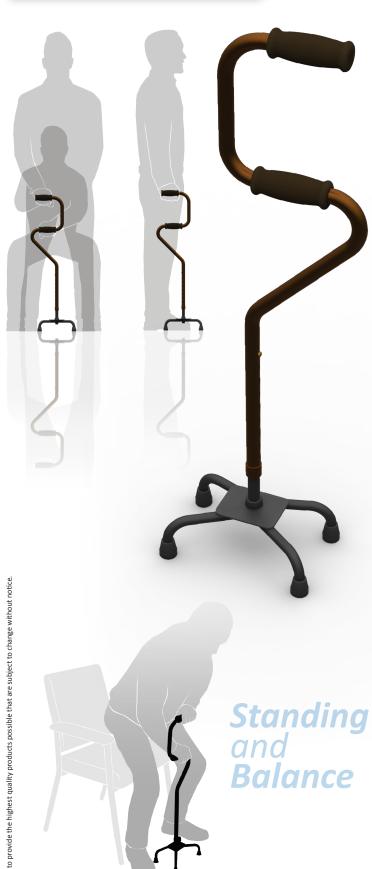

**EXCELLENT STANDING AID!** 

## **CROOKED QUAD CANE**

**RGWS101** 

## **FEATURES**

- Excellent standing aid / walking stick
- Double hand positioning to assist user
- Suitable for left and right handed users
- Lightweight (aluminium construction)
- Height adjustable with locking collar
- Large low profile offset quad base
- Soft foam hand grips
- Rubber tips