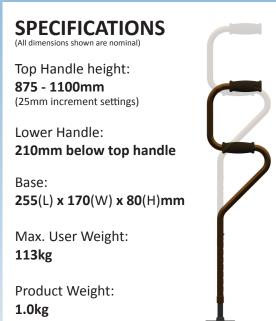

## **FEATURES**

- Excellent standing aid / walking stick
- Double hand positioning to assist user
- Suitable for left and right handed users
- Lightweight (aluminium construction)
- Height adjustable with locking collar
- Large low profile offset quad base
- Soft foam hand grips
- Rubber tips