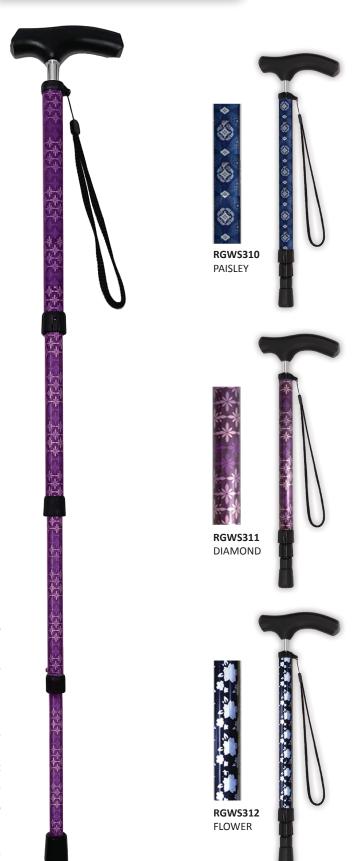

# PREMIUM TELESCOPIC WALKING STICK

RGWS310 - **PAISLEY** RGWS311 - **DIAMOND** RGWS312 - **FLOWER** 

### **HIGH QUALITY WALKING STICK!**

3 great colours / patterns to choose from

Anodized Aluminium body

Height adjustable

Ergonomic soft grip handle

Convenient wrist strap

Large rubber tip

Easy to extend / collapse - no tools required

## **SPECIFICATIONS** (All dimensions shown are nominal)

Length: 910mm (Extended) - 410mm (Collapsed)

Handle: **125 x 23mm** Tip: **25 x 23mm** (rubber)

Height settings :

750mm

800mm

860mm

910mm