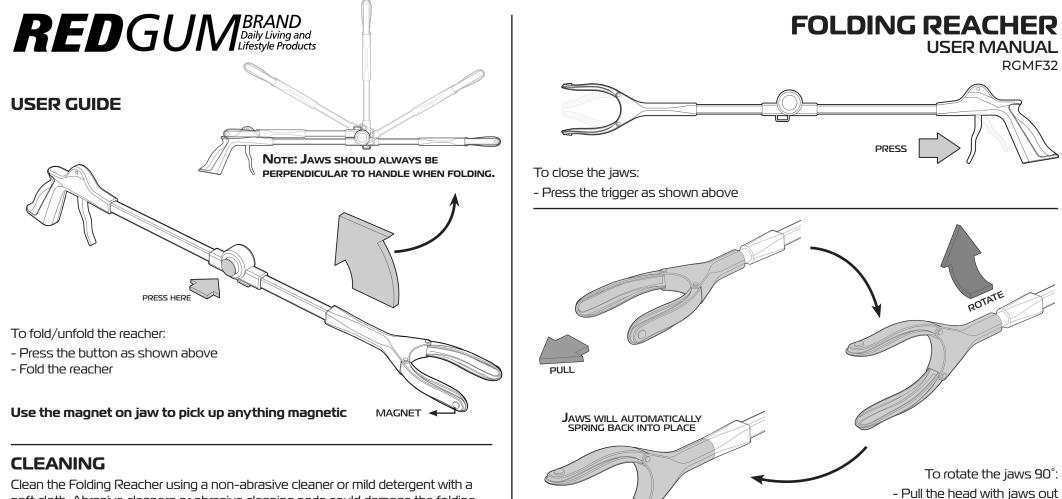

Please turn over for more instructions

redgumbrand.com.au

Clean the Folding Reacher using a non-abrasive cleaner or mild detergent with a soft cloth. Abrasive cleaners or abrasive cleaning pads could damage the folding reacher and should not be used. If you have any questions about the cleaning of the product please contact your supplier or REDGUM brand direct.

Note: DO NOT rotate the jaws when the unit is folded.

redgumbrand.com.au

(Jaws will close as you pull out head)

- Rotate 90°

- Release