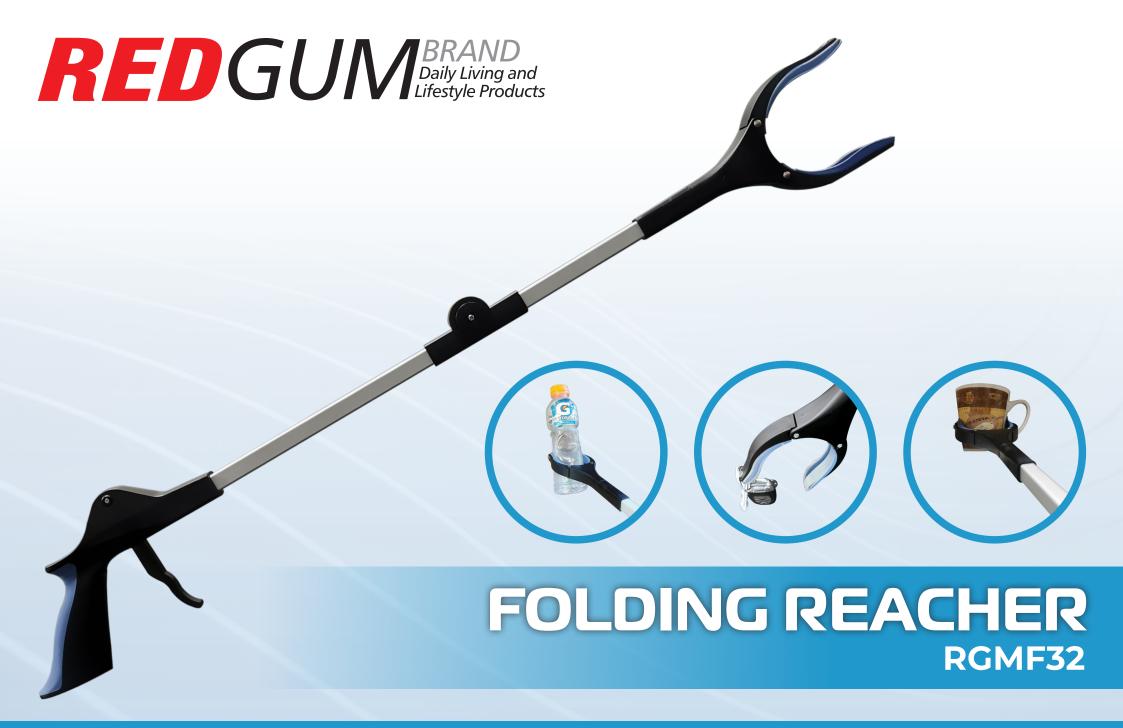

## **FEATURES**

- Excellent aid to extend user's reach
- Rotatable head 0°-90°
- Folds for storage
- Minimal hand grip required to operate jaws
- Comfortable ergonomic soft rubber grip on handle
- Large multi finger trigger
- Rubber grip on jaws
- Magnet on top of jaw
- Lightweight aluminium arm with plastic parts

## **SPECIFICATIONS**

**Overall Dimensions:** 

L: 810mm x W: 40mm x D: 130mm

Folded:

L: 470mm x W: 80mm x D: 130mm

Jaw Width: 100mm Product weight: **240g** Max. load weight: **5kg** 

> Please contact **REDGUM Brand** if you require further information on this product