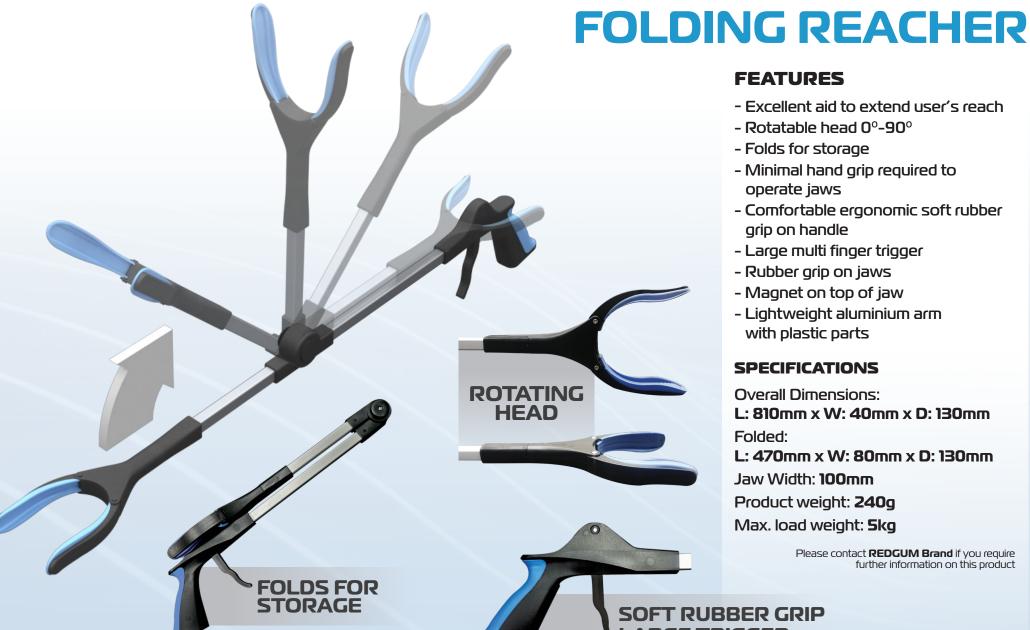

## **FEATURES**

- Excellent aid to extend user's reach
- Rotatable head 0°-90°
- Folds for storage
- Minimal hand grip required to operate jaws
- Comfortable ergonomic soft rubber grip on handle
- Large multi finger trigger
- Rubber grip on jaws
- Magnet on top of jaw
- Lightweight aluminium arm with plastic parts

## **SPECIFICATIONS**

**Overall Dimensions:** 

L: 810mm x W: 40mm x D: 130mm

Folded:

L: 470mm x W: 80mm x D: 130mm

Jaw Width: 100mm Product weight: **240g** Max. load weight: **5kg** 

> Please contact **REDGUM Brand** if you require further information on this product

**SOFT RUBBER GRIP** ARGE TRIGGER

P. 08 9248 4180

E: orders@for-de.com.au

1 Business way Malaga Western Australia 6090 Part of the For-de Group Pty Ltd