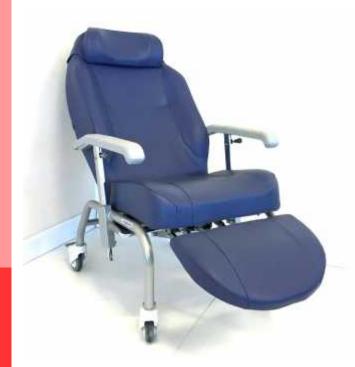

## **Deluxe Comfort Chair**

**RGCCN** 

Phone: 08 9248 4180 Fax: 08 9248 9452

E-mail: orders@redgumbrand.com.au

## **Deluxe Comfort Chair**

**RGCCN** 

## **Features**

- Memory foam seat base
- Contoured seat design
- Integrated leg rest when reclined
- Gas assisted seat adjustment operation
- Rear attendant handle for easy movement
- Height adjustable extra long armrests
- Armrests adjust for easy transfer
- Seat backrest adjustable 10 to 45 degrees
- Removable headrest bolster
- Locking castor on each leg
- Durable vinyl seat covering
- Meal table comes as standard

## **Dimensions**

| • | Seat width       | 535mm             |
|---|------------------|-------------------|
| • | Seat depth       | 430mm             |
| • | Seat height      | 540mm             |
| • | Seat base angle  | 10'               |
| • | Back rest height | <b>780mm</b>      |
| • | Back rest width  | 470mm             |
| • | Back rest angle  | to 45             |
| • | Armrest height   | 535 to 760mm      |
| • | Overall width    | 670mm             |
| • | Overall height   | 1225mm            |
| • | Overall length   | 840mm             |
| • | Max user weight  | $130 \mathrm{kg}$ |
| • | Weight of chair  | 28.1 kg           |
|   |                  |                   |