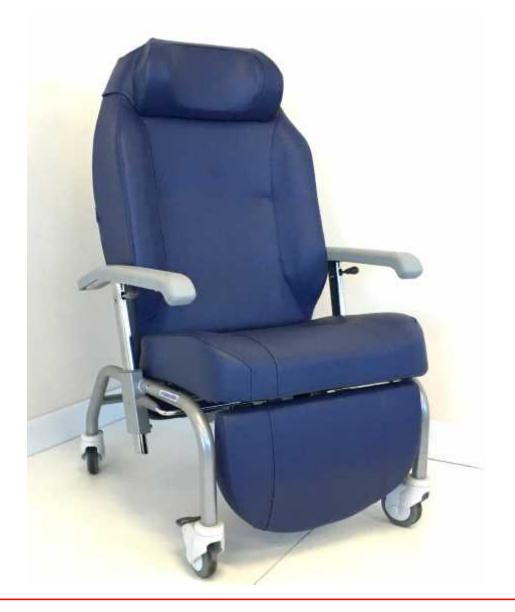

## **Deluxe Comfort Chair**

**RGCCN** 

Phone: 08 9248 4180 Fax: 08 9248 9452

E-mail: orders@redgumbrand.com.au

## **Deluxe Comfort Chair**

**RGCCN** 

## **Features**

- Memory foam seat base
- Contoured seat design
- Integrated leg rest when reclined
- Gas assisted seat adjustment operation
- Rear attendant handle for easy movement
- Height adjustable extra long armrests
- Armrests adjust for easy transfer
- Seat backrest adjustable 10 to 45 degrees
- Removable headrest bolster
- Locking castor on each leg
- Durable vinyl seat covering
- Meal table comes as standard

## **Dimensions**

| • | Seat width       | 535mm             |
|---|------------------|-------------------|
| • | Seat depth       | 430mm             |
| • | Seat height      | 540mm             |
| • | Seat base angle  | 10'               |
| • | Back rest height | <b>780mm</b>      |
| • | Back rest width  | 470mm             |
| • | Back rest angle  | to 45             |
| • | Armrest height   | 535 to 760mm      |
| • | Overall width    | 670mm             |
| • | Overall height   | 1225mm            |
| • | Overall length   | 840mm             |
| • | Max user weight  | $130 \mathrm{kg}$ |
| • | Weight of chair  | 28.1 kg           |
|   |                  |                   |