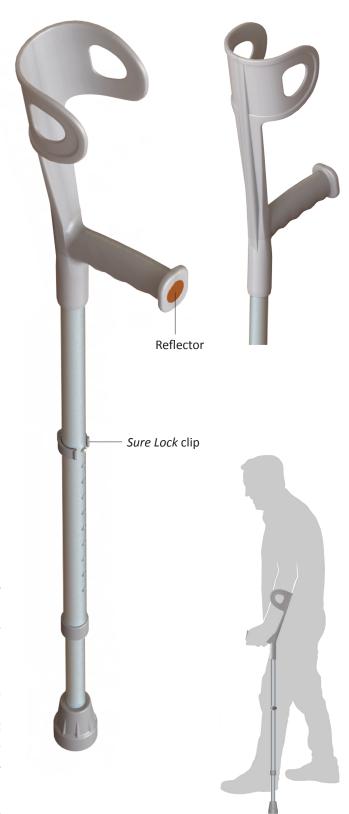

# SIMPLE FOREARM CRUTCH

RG7804

### **FEATURES**

Able to be used as a Single Walking Stick
Provides excellent forearm and wrist support
Adjustable in height with Sure Lock Adjustment
Ergonomic ribbed hand grip and curved open cuff
Heavy duty rubber tip
Inbuilt Reflector for user visibility
Strong lightweight construction
Aluminium body / Plastic top section
Easy clean design
Lifetime warranty against corrosion

### **SPECIFICATIONS**

Overall Dimensions (at lowest setting): 95mm (W) x 225mm (D) x 1035mm (H)

Hand Grip Height:

**825 - 1050mm** (from floor to top of hand grip) 10 settings - 25mm adjustment increments