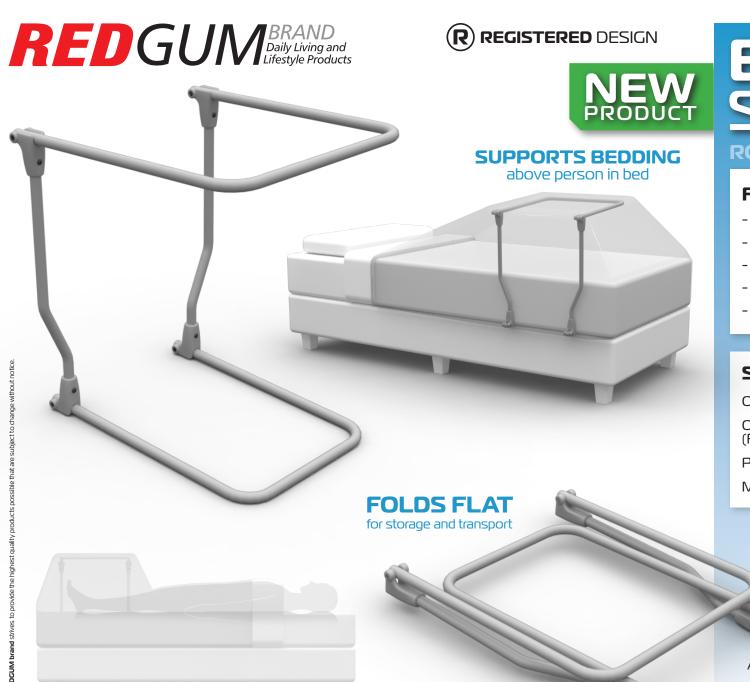

## BLANKET SUPPORT

RG64BS

## **FEATURES**

- Supports bedding above person in bed
- Two width settings: 350mm / 460mm
- Easy to remove and fit when making bed.
- Folds flat for transport and storage (60mm)
- Lightweight (2kg)

## **SPECIFICATIONS**

Overall: **510mm L x 460mm W x 560mm H** 

Overall: **560mm L x 460mm W x 60mm H** (Folded)

. . . . . .

Product weight: **2kg** 

Max. Supportive Load: 10kg

Please contact **REDGUM Brand** if you require further information on this product