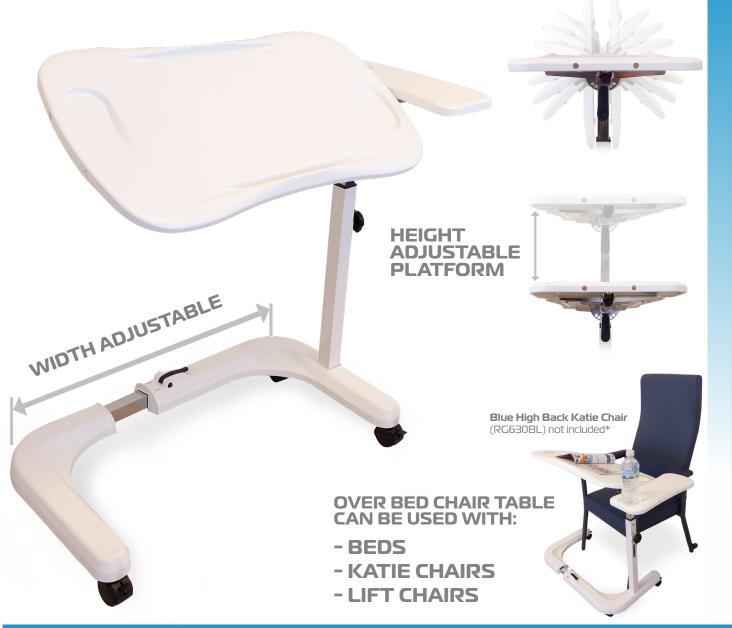

#### TILT TOP WITH 7 ANGLE ADJUSTMENTS

# **OVER BED** CHAIR TABLE

#### FEATURES

- Large working surface
- Height adjustable split platform
- Width adjustable base
- Tilt top with 7 angle adjustments
- Fixed side platform
- Twin wheel locking castors
- Epoxy powder coated metal frame
- Chrome mild steel upright
- Can be flat packed for storage and transport

### **SPECIFICATIONS**

(All dimensions shown are nominal)

- Large Platform: **750mm (L) x 400mm (D)**
- Side Platform: 150mm (L) x 400mm (D)
- Platform Height: **700 980mm**
- Base Frame: **540 765mm (W internal) x 100mm (H)**
- Castors: Ø50mm plastic twin wheel locking castors
- Product Weight: **8kg**
- Maximum Weight Loading: 10kg evenly distributed