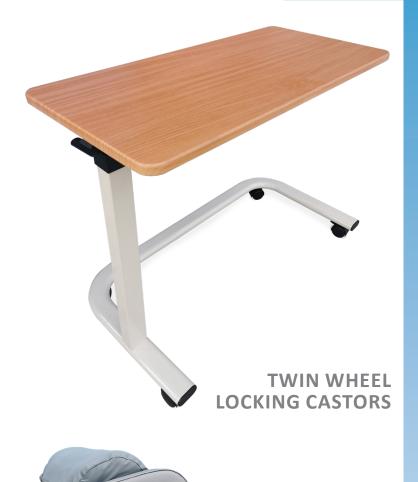

# OVER BED/ CHAIR TABLE

**RG624** 

## **FEATURES**

- Stable working surface
- Easy to clean surface vinyl wrapped
- Height adjustable platform
- Low clearance base to fit under beds
- Twin wheel locking castors
- Epoxy powder coated metal frame
- Chrome mild steel upright

SPECIFICATIONS

All dimensions shown are nominal and at lowest setting

Platform:

805mm (W) x 385mm (D) x 715 - 1125mm (H)

Base Frame: Internal Width: **800mm** Frame Height: (Under bed clearance): **90mm** 

Castors: ø50mm

Product Weight: 11kg

Maximum Load: 12kg

Please contact **REDGUM Brand** if you require further information on this product.

P: 08 9248 4180 E: orders@for-de.com.au

REDGUM brand: 1 Business way Malaga Western Australia 6090 Part of the For-de Group Pty Ltd