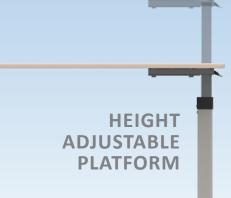

### **REDGUMBRAND** Daily Living and Lifestyle Products

HEIGHT ADJUSTABLE PLATFORM!

## **FEATURES**

- Stable working surface
- Easy to clean surface vinyl wrapped
- Height adjustable platform
- Low clearance base to fit under beds
- Twin wheel locking castors
- Epoxy powder coated metal frame
- Chrome mild steel upright