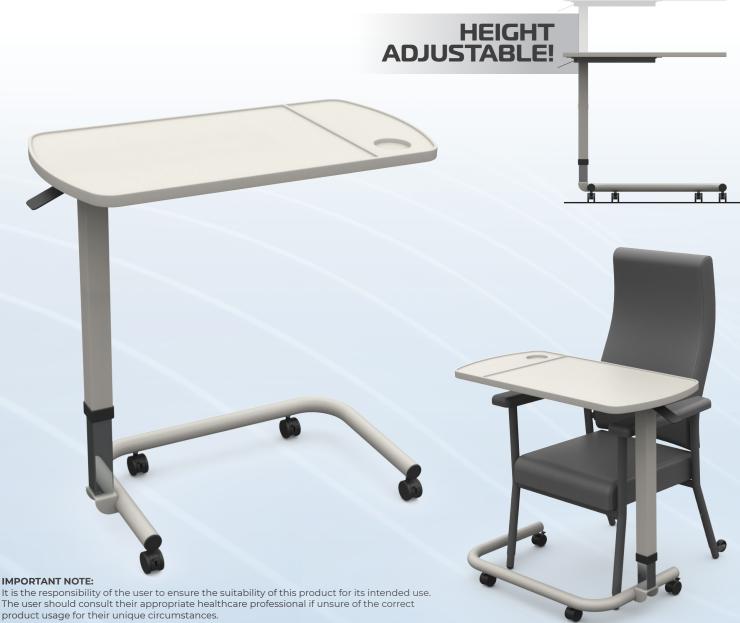

## **OVER BED/CHAIR TABLE**

**RG622** 

## **FEATURES**

- Plastic platform with retaining lip
- Easy to clean, sealed platform surface
- Positive locking adjustable height platform
- Large height adjustment lever
- Practical "U" shaped base frame to fit around chairs
- Low clearance base to fit under beds
- Twin wheel locking castors
- Beige epoxy powder coated metal frame
- Chrome mild steel upright

## **SPECIFICATIONS**

Platform Dimensions:

W: 850mm x D: 425mm x H: 800 - 1100mm

Base Frame:

W:640mm x H: 100m

Castors: ø50mm - plastic twin wheel locking castors

Product weight: 11kg

Max. Load: 12kg - evenly distributed