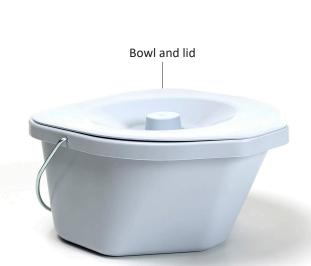

## **FEATURES**

Attendant propelled Ergonomic push handle Swing up armrests Sliding footrest Total lock castors Rear opening on seat to facilitate cleaning Easy to clean surfaces Removable bowl and lid with carry handle Corrosion resistant