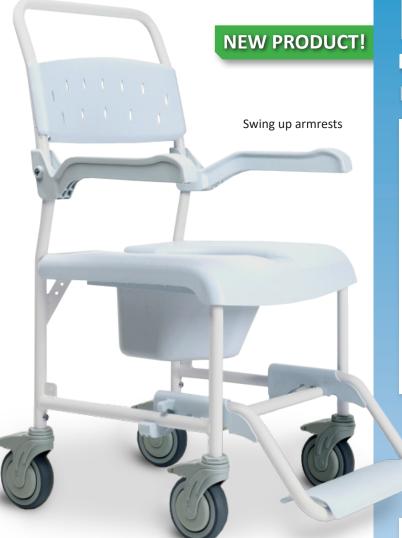

## **FEATURES**

Attendant propelled Ergonomic push handle Swing up armrests Sliding footrest Total lock castors Rear opening on seat to facilitate cleaning Easy to clean surfaces Removable bowl and lid with carry handle Corrosion resistant

**Optional Accessories** Removable gel pad seat overlays (RG570G) Self propel 24"rear wheels (RG570WK)

Total locking castors

**SPECIFICATIONS** All dimensions shown are nominal

Overall 600mm (W) x 575mm (D) x 1050mm (H)

Seat

515mm (W) x 480mm (D) x 520mm (H)

Backrest 480mm (W) x 425mm (H) - from seat

Castors Ø125mm / 5" Total locking castors