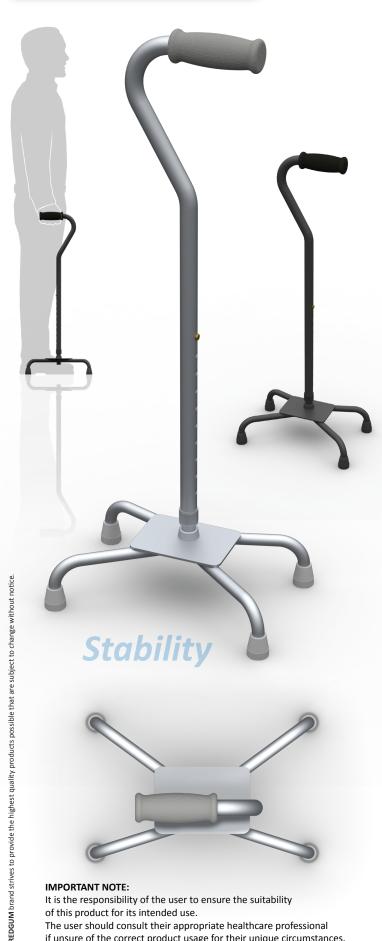

## IMPORTANT NOTE:

It is the responsibility of the user to ensure the suitability of this product for its intended use.

The user should consult their appropriate healthcare professional if unsure of the correct product usage for their unique circumstances.

## QUAD CANE OFFSET HANDLE

**RG5610** 

## **FEATURES**

- Excellent walking / balancing aid
- Suitable for left and right handed users
- Lightweight (Aluminium / Steel construction)
- Height adjustable with locking collar
- Large low profile offset quad base
- Soft foam hand grip
- Rubber tips
- Available in black and silver