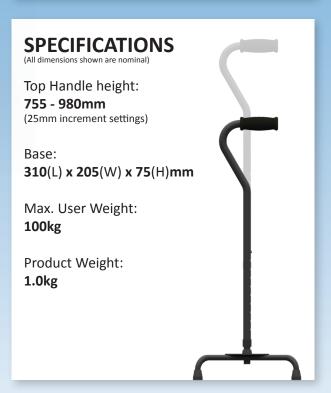

## QUAD CANE OFFSET HANDLE

**RG5610** 

## **FEATURES**

- Excellent walking / balancing aid
- Suitable for left and right handed users
- Lightweight (Aluminium / Steel construction)
- Height adjustable with locking collar
- Large low profile offset quad base
- Soft foam hand grip
- Rubber tips
- Available in black and silver