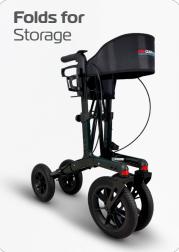

### **FEATURES**

- Designed to travel across uneven ground
- Large flat free wheels for excellent mobility & stability
- Thick padded contoured backrest
- Adjustable handle heightWalking stick holder included
- Bottle holder included
- Removable carry bag
- Hand and park brakes
- Folds for storage and transport