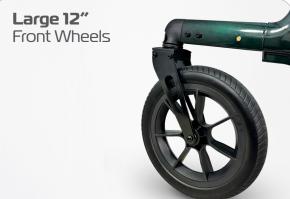

### **FEATURES**

- Designed to travel across uneven ground
- Large flat free wheels for excellent mobility & stability
- Thick padded contoured backrest
- Adjustable handle heightWalking stick holder included
- Bottle holder included
- Removable carry bag
- Hand and park brakes
- Folds for storage and transport

- Wheel Diameter: 300mm / 12" (Front)

240mm / 8" (Rear)

- Product Weight: 10.2kg

- Maximum User Weight: 136kg

P: 08 9248 4180

E: orders@for-de.com.au

For more information about this product

ASK FOR THE BRAND