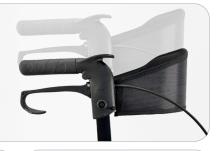

### **FEATURES**

- Designed to travel across uneven ground
- Large flat free wheels for excellent mobility & stability
- Thick padded contoured backrest
- Adjustable handle heightWalking stick holder included
- Bottle holder included
- Removable carry bag
- Hand and park brakes
- Folds for storage and transport