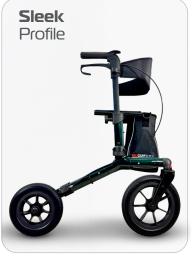

### **FEATURES**

- Designed to travel across uneven ground
- Large flat free wheels for excellent mobility & stability
- Thick padded contoured backrest
- Adjustable handle heightWalking stick holder included
- Bottle holder included
- Removable carry bag
- Hand and park brakes
- Folds for storage and transport