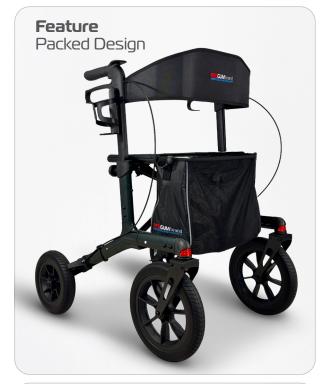

### **FEATURES**

- Designed to travel across uneven ground
- Large flat free wheels for excellent mobility & stability
- Thick padded contoured backrest
- Adjustable handle heightWalking stick holder included
- Bottle holder included
- Removable carry bag
- Hand and park brakes
- Folds for storage and transport