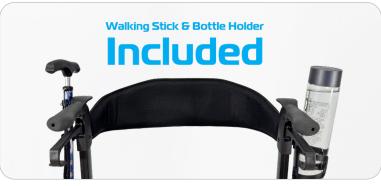

### **FEATURES**

- Designed to travel across uneven ground
- Large flat free wheels for excellent mobility & stability
- Thick padded contoured backrest
- Adjustable handle heightWalking stick holder included
- Bottle holder included
- Removable carry bag
- Hand and park brakes
- Folds for storage and transport