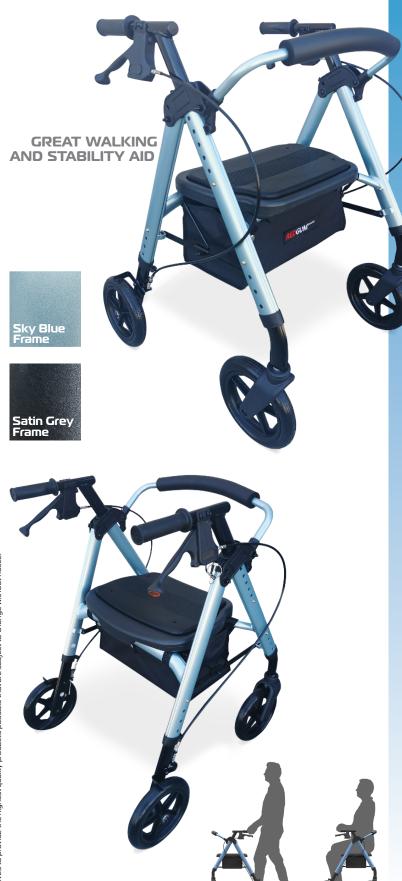

# PRIMO 8 SEAT WALKER

#### RG4212ADJB - Sky Blue RG4212ADJG - Satin Grey

#### FEATURES

- Great walking and stability aid
- User friendly brakes
- Height adjustable seat and handles
- Ergonomic handgrips to reduce pressure
- Comfortable padded seat
- Storage bag underneath seat.
- Padded backrest
- Simple brake adjustment
- Large diameter wheels for excellent mobility
- Flat free tyres
- Swivelling front wheels
- Folds up for transit or storage

### SPECIFICATIONS

(All dimensions shown are nominal)
Overall Width: 620mm
Internal Width: 470mm
Depth Unfolded: 660mm
Depth Folded: 310mm
Overall Height: 830mm (lowest setting)
Handle Height:
830 - 1020mm (6 settings)
Seat:
430mm (VV) x 330mm (D)
Seat Height:
505 - 595mm (floor to top of seat)
Wheel Diameter: Ø200mm / 8"
Product Weight: 158kg