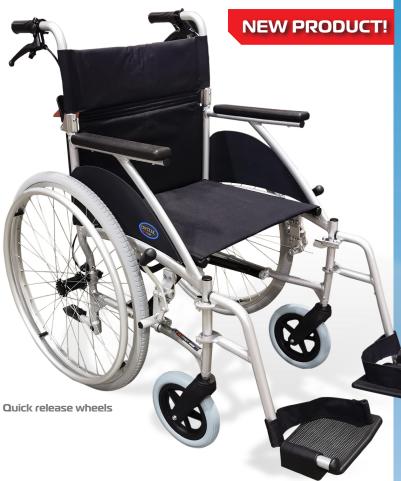

CRYSTAL<sup>2</sup>
SELF PROPEL
WHEELCHAIR

**RCIBE** 

## **FEATURES**

- Lightweight Aluminium frame
- Compact folding frame and fold down backrest
- Removable / height adjustable swing away leg rests
- Fold up footplates with heel straps
- Attendant operated hand / park brakes
- Occupant operated park brakes
- Padded armrests
- Quick release self propel rear wheels

## **SPECIFICATIONS**

(All dimensions shown are nominal)

- Overall: **660mm W x 1080mm L x 925mm H** (including swing away leg rests)
- Overall Folded: **300mm W x 670mm L x 735mm H** (Leg rests / rear wheels removed)
- Seat: **450mm W x 420mm D x 520mm H**
- Armrest: 300mm L x 50mm W x 220mm H
- Backrest: 450mm W x 400mm H
- Footrest: 175mm W x 155mm D x 340 440mm H
- Wheels: Ø200mm / 8" (Front) Ø610mm / 24" (Rear)
- Main Frame Weight: **8.5kg**
- Wheel Weight: 1.9kg each
- Leg Rest Weight: **0.6kg each**
- Max. User Weight: 127kg