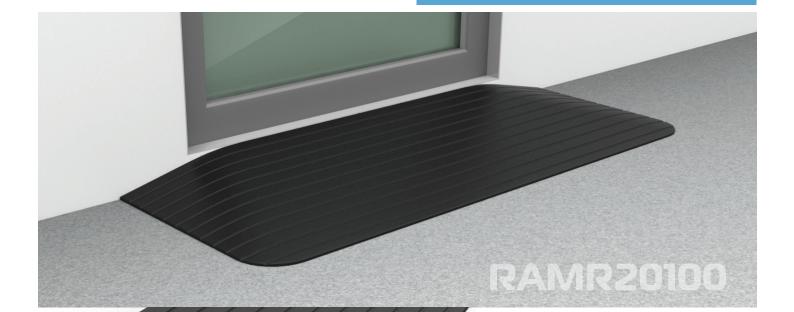

## **NEW PRODUCT !**

- Solid black rubber construction
- Grooved non slip surface provides excellent grip
- Suitable for indoor and outdoor use
- Sloping sides for improved access

#### SPECIFICATIONS

(All dimensions shown are nominal)

Overall Dimensions: Width: **900mm** Depth: **540mm** Height: **100mm** Product Weight: **21kg** Maximum User Weight: **270kg** 

Please contact **REDGUM Brand** if you require further information on this product.

# redgumbrand.com.au

Grooved non slip surface