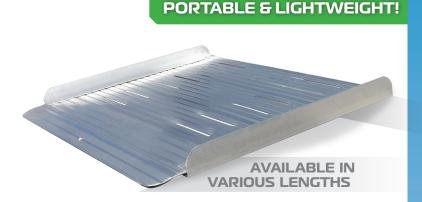

# ONE PIECE RAMB2 RAMBB RAMB4

#### **FEATURES**

- Portable, lightweight and easy to carry
- Strong aluminium construction
- Raised non slip surface
- Safety edges to prevent rolling off
- Drainage slots

#### SPECIFICATIONS

All dimensions shown are nominal and at lowest setting

RAM32 ONE PIECE RAMP Overall: 610mm (L) x 705mm (W int) x 714mm (W) Weight: 4.8kg Max. weight capacity: 270kg

RAM33 ONE PIECE RAMP Overall: 914mm (L) x 705mm (W int) x 714mm (W) Weight: 6.9kg Max. weight capacity: 270kg

RAM34 ONE PIECE RAMP Overall: 1217mm (L) x 705mm (W int) x 714mm (W) Weight: 8.9kg each Max. weight capacity: 270kg

Please contact **REDGUM Brand** if you require further information on this product.