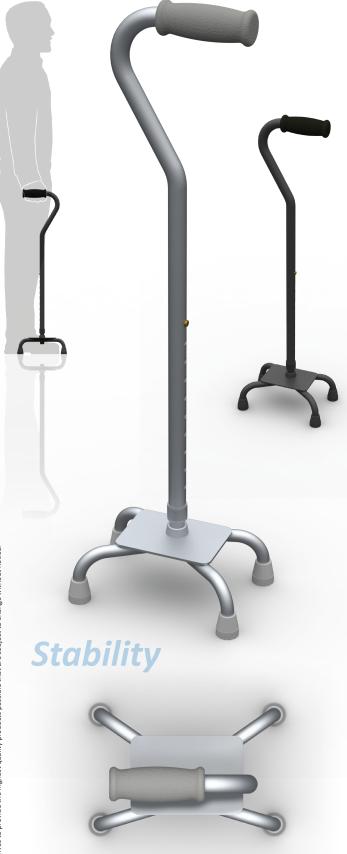

# QUAD CANE OFFSET HANDLE

#### **FEATURES**

- Excellent walking / balancing aid
- Suitable for left and right handed users
- Lightweight (Aluminium / Steel construction)
- Height adjustable with locking collar
- Low profile offset quad base
- Soft foam hand grip
- Rubber tips
- Available in black and silver

#### SPECIFICATIONS (All dimensions shown are nominal)

Top Handle height: 755 - 980mm (25mm increment settings)

Base: 230(L) x 155(W) x 75(H)mm

Max. User Weight: 100kg

Product Weight: 0.9kg

> Please contact **REDGUM Brand** if you require further information on this product.