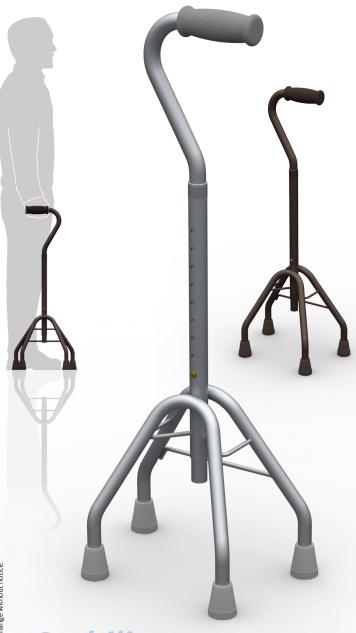

#### **EXCELLENT WALKING AID!**

**Stability** 

# QUAD CANE OFFSET HANDLE

#### RG5650

#### **FEATURES**

- Excellent walking / balancing aid
- Suitable for left and right handed users
- Lightweight (Aluminium construction)
- Height adjustable with locking collar
- Offset quad base
- Soft foam hand grip
- Rubber tips
- Available in silver and dark metallic brown

### (All dimensions shown are nominal) Top Handle height:

**790 - 995mm** (25mm increment settings)

Base: **305**(L) x 240(W) x 250(H)mm

Max. User Weight: 100kg

Product Weight: 0.7kg

> Please contact **REDGUM Brand** if you require further information on this product.