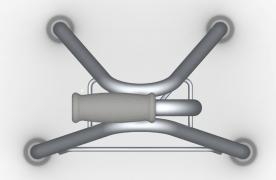

#### **FEATURES**

- Excellent walking / balancing aid
- Suitable for left and right handed users
- Lightweight (Aluminium construction)
- Height adjustable with locking collar
- Offset quad base
- Soft foam hand grip
- Rubber tips
- Available in silver and dark metallic brown