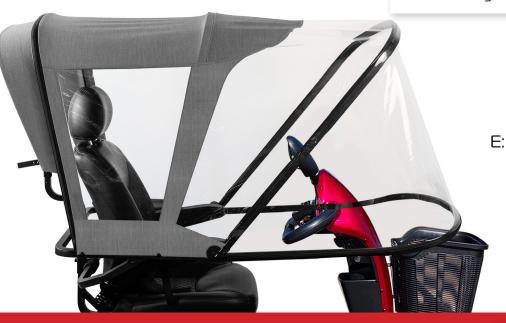

## FLIP UP CANOPY

- Shelter from the elements
- Windshield and sunvisor
- Flip up canopy
- Lightweight
- Easy to fit and remove from scooter
- Other accessories can be fitted behind (extra mount socket)

## Minimmum fitting requirements:

Mobility Scooter must have the following in order to fit a Movo Canopy:

- Socket under the seat that can take a 25 x 25mm square tube
- Overall width of armrests must be less than 630mm
- Distance from bottom of socket to top of backrest (not including a headrest) must be more than 600mm