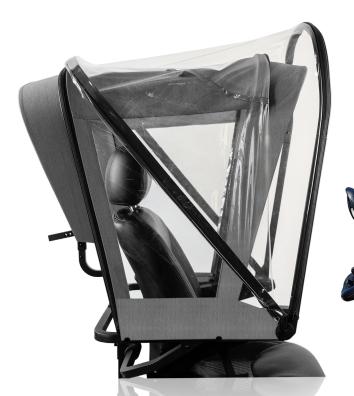

## FLIP UP CANOPY

- Shelter from the elements
- Windshield and sunvisor
- Flip up canopy
- Lightweight
- Easy to fit and remove from scooter
- Other accessories can be fitted behind (extra mount socket)

## Minimmum fitting requirements:

Mobility Scooter must have the following in order to fit a Movo Canopy:

- Socket under the seat that can take a 25 x 25mm square tube
- Overall width of armrests must be less than 630mm
- Distance from bottom of socket to top of backrest (not including a headrest) must be more than 600mm