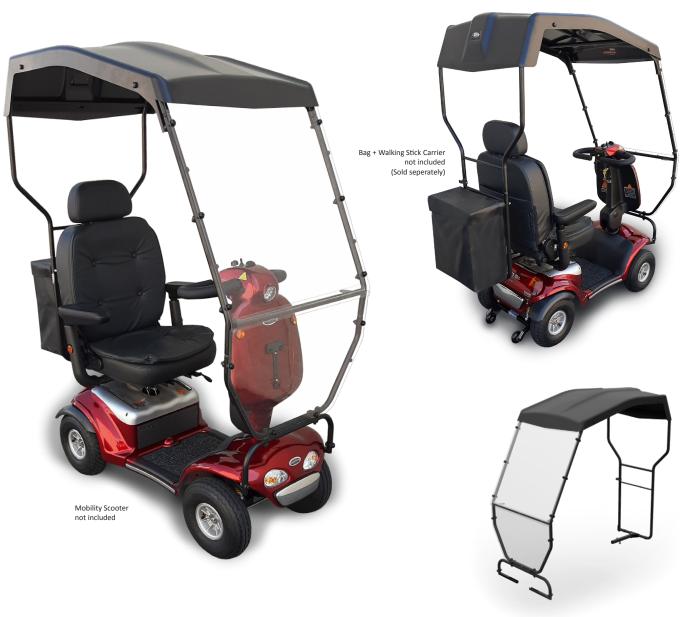

# HARD GANOPY

## **FEATURES**

SE-HO

- Provides excellent wind + sun protection
- Clear polycarbonate windscreens
- Large plastic canopy (1000mm L x 700mm W)
- Strong lightweight metal framework
- Accessory mount brackets allow for various options to be fitted: Rear vision mirrors

Mobile phone holder Bottle holders

- Hard Canopy is easily removable when required

### **IMPORTANT NOTE**

Hard Canopy can **only** be fitted to the following Shoprider mobility scooters:

- Rocky 8 (889AE) Mount Kit R8 (SE-HCMKR8) required (sold seperately)
- Rocky 4 (889XLB) Mount Kit included
- Allrounder (9LSP) Mount Kit 2 (SE-HCMK2) required (sold seperately)
- 889SL (889SL) Mount Kit 2 (SE-HCMK2) required (sold seperately)

Bag + Walking Stick Carrier (SE-BC) (sold seperately) or

Wheelie Walker Carrier (SE-WWB) (sold seperately) is required to fit Hard Canopy to any mobility scooter