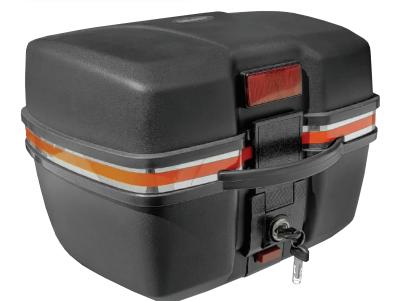

### **NEW PRODUCT !**

SECURE

**STORAGE** 

BOX

# LOCKABLE STORAGE BOX

SE-LSB

### **FEATURES**

- Removable storage box with keylock
- Lock up your valuables
- Large storage capacity
- Waterproof
- Hinged lid
- Easy to detach from mount and carry
- Lightweight (2kg)
- Reflective safety strip and reflector
- Can be fitted to scooter / powerchairs

#### SPECIFICATIONS (All dimensions shown are nominal)

Overall (including handle): 400mm (L) 340mm (W) 280mm (D) Storage Capacity: 00 Litres Product Weight: 2kg Max. Load: 20kg

> Please contact Scooter Xtras if you require further information on this product.