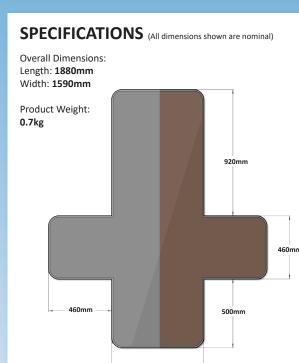

### **TWO COLOURS !**

Grey

PROTECT YOUR LOUNGE CHAIR from accidental stains

# LOUNGE CHAIR PROTECTIVE COVER

LCCOVERGR - GREY LCCOVER - BROWN

#### **FEATURES**

Protect your lounge chair from accidental stains Machine washable Fluid retention barrier between chair and the user Ideal for incontinence sufferers Clean and hygenic Can be easily fitted to most lounge chairs (Standard / Recline / Lift + Recline chairs) Elastic rear straps hold cover in place on backrest High quality fabrics and edging



670m



#### IMPORTANT NOTE:

It is the responsibility of the user to ensure the suitability of this product for its intended use. The user should consult their appropriate healthcare professional if unsure of the correct product usage for their unique circumstances. Please contact **REDGUM Brand** if you require further information on this product.

P: **08 9248 4180** E: orders@for-de.com.au

REDGUM brand - 1 Business way, Malaga, Western Australia 6090Part of the FOR-DE Group Pty Ltd

## redgumbrand.com.au