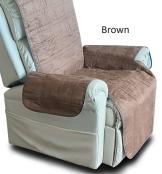

### **TWO COLOURS !**

Grey

PROTECT YOUR LOUNGE CHAIR from accidental stains

# LOUNGE CHAIR PROTECTIVE COVER

LCCOVERGR - GREY LCCOVER - BROWN

#### **FEATURES**

Protect your lounge chair from accidental stains Machine washable Fluid retention barrier between chair and the user Ideal for incontinence sufferers Clean and hygenic Can be easily fitted to most lounge chairs (Standard / Recline / Lift + Recline chairs) Elastic rear straps hold cover in place on backrest High quality fabrics and edging