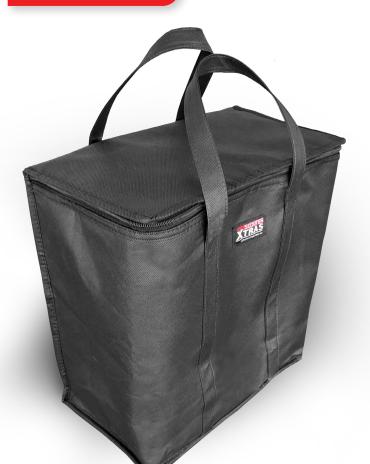

# **INSULATED** CARRY BAG

870013

#### FEATURES

- Insulated Carry Bag is designed to fit into SE-BC: Bag + Walking Stick Carrier Bag
- Insulated liner keeps contents hot or cold
- Top access zipper flap
- Reinforced carry handles

#### SPECIFICATIONS (All dimensions shown are nominal)

Overall Dimensions: 350mm (L) x 200mm (W) x 400mm (D)

Volume: 28 Litres

Maximum Weight Loading: 12kg

Please contact **Scooter Xtras** if you require further information on this product.