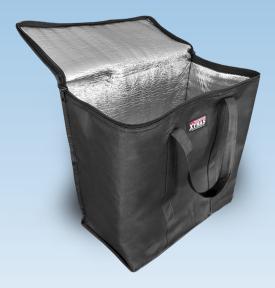

#### FEATURES

- Insulated Carry Bag is designed to fit into SE-BC: Bag + Walking Stick Carrier Bag
- Insulated liner keeps contents hot or cold
- Top access zipper flap
- Reinforced carry handles

#### SPECIFICATIONS (All dimensions shown are nominal)

Overall Dimensions: 350mm (L) x 200mm (W) x 400mm (D)

Volume: 28 Litres

Maximum Weight Loading: 12kg

Please contact **Scooter Xtras** if you require further information on this product.