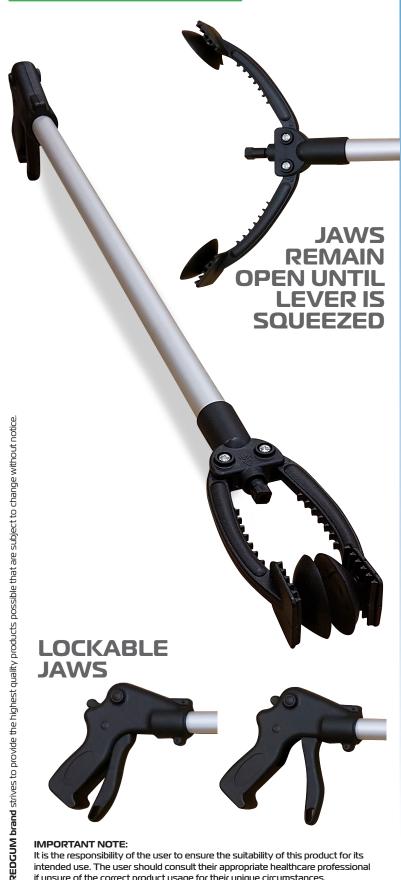

## **FEATURES**

- Lightweight and easy to transport
- Ideal for picking up items that are out of reach
- Reduces discomfort when bending to retrieve items
- Comfortable squeeze lever handle action activates jaw grips
- Strong jaws with rubber suction cups hold objects tight
- Jaws remain open until lever is saueezed
- Rotatable head with lockable jaws
- Reacher can assist with picking up:

## **SPECIFICATIONS**

- Overall Dimensions:

L: 870m x W: 30mm x H: 150mm

- Internal Jaw Size: **70mm (closed)** 

260mm (open)

- Product Weight: 0.40kg

- Max. pick up load weight: **5kg** 

Please contact **REDGUM Brand** if you require further information on this product