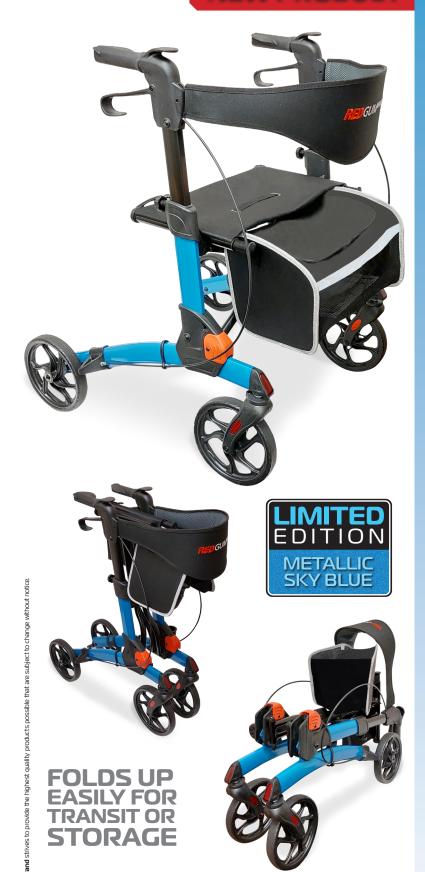

## **EASY FOLD**SEAT WALKER

**RG4403** 

## **FEATURES**

- Height adjustable handles
- Ergonomic rubber handgrips
- User friendly loop brake handles
- Brake + park brakes
- Mesh seating
- Padded Backrest
- Walking stick holder
- Removable storage bag
- Side and front reflectors
- Large wheels for excellent mobility
- Folds up easily for transit or storage

## **SPECIFICATIONS**

(All dimensions shown are nominal)

- Overall: 700mm (L) x 680mm (W)x 880mm (H) (at lowest setting)
- Overall folded: 780mm (L) x 230mm (W)
  x 280mm (H)
- Handle Height: **880 980mm** (5 settings)
- Seat: 480mm (W) x 240mm (D) x550mm (H) (floor to seat)
- Wheel Diameter: Ø200mm / 8"
- Carry Bag: 370mm (W) x 220mm (D) x 200mm (H)
- Product Weight: **8.5kg**
- Maximum User Weight: **136kg**
- Maximum Bad Loading Weight: **5kg**