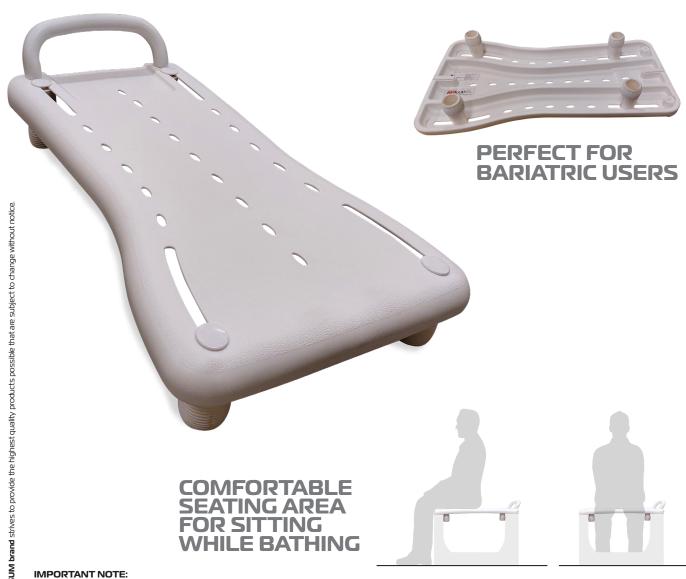

## **FEATURES**

- Perfect for bariatric users
- Lightweight polyurethane material
- Textured non-slip surface
- Drain holes in seat
- Adjustable anti slip rubber pads on the base
- Easy to assemble
- Attachable handle that provides additional stability for the user

## **SPECIFICATIONS**

- Overall: 720mm x H: 60mm x D: 360mm
- Product weight: 2.75kg
- Maximum user weight: 150kg

Please contact **REDGUM Brand** if you require further information on this product

P: **08 9248 4180** E: orders@for-de.com.au