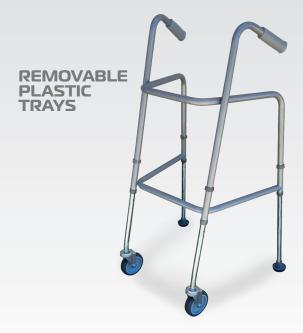

## **FEATURES**

- Excellent walking / stability aid
- Removable plastic trays
- Height adjustable
- 100mm front castors and rear slides
- Rubber hand grips