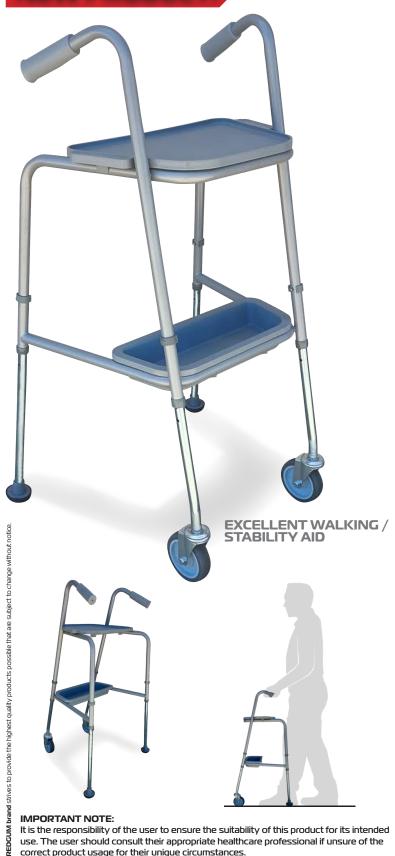

# WALKING TROLLEY

## **FEATURES**

- Excellent walking / stability aid
- Removable plastic trays
- Height adjustable
- 100mm front castors and rear slides
- Rubber hand grips

## **SPECIFICATIONS**

Overall: **600mm** (W) x **525mm** (D) x **830mm** 

(H - at lowest setting)

Handle Height: 780 - 930mm

Top tray height: **640 - 790mm** 

Product weight with trays: **6kg** 

Product weight without trays: **5.20kg** 

Max User Weight: 127kg

Please contact **REDGUM Brand** if you require further information on this product

P: 08 9248 4180 E: orders@for-de.com.au

1 Business Way Malaga Western Australia 6090 Part of the For-de Group Pty Ltd