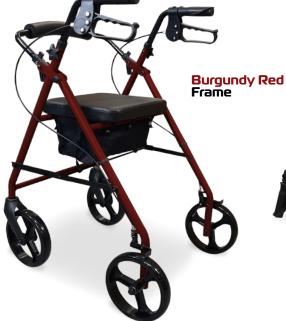

by **REDGUM** 

**B42045SI - Silver** B4204SRD - Burgundy Red

## **FEATURES**

- User friendly soft loop brakes
- Height adjustable handles
- Ergonomic handgrips to reduce pressure
- Comfortable padded seat
- Storage bag underneath seat.
- Padded backrest
- Simple brake cable adjustment
- Large diameter wheels for excellent mobility
- Flat free tyres
- Swivelling front wheels
- Folds up for transit or storage

## **SPECIFICATIONS**

All dimensions shown are nominal

Overall Width: 620mm

Depth Unfolded: 650mm

Depth Folded: **230mm** (with handles removed)

Overall Height: **840mm** (handles at lowest setting)

Handle Height: **840 - 990mm** (8 settings)

Seat: **360mm (W) x 310mm (D)** 

Seat Height: **570mm** (from floor to top of seat)

Wheel Diameter: Ø200mm / 8"

Product Weight: 8.7kg

Please contact REDGUM Brand if you require further information on this product