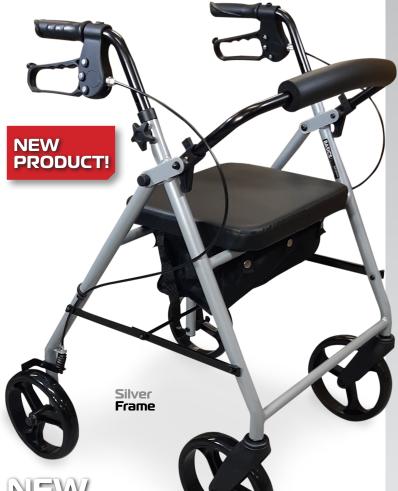

by **REDGUM** 

**B42045SI - Silver** B4204SRD - Burgundy Red

## **FEATURES**

- User friendly soft loop brakes
- Height adjustable handles
- Ergonomic handgrips to reduce pressure
- Comfortable padded seat
- Storage bag underneath seat.
- Padded backrest
- Simple brake cable adjustment
- Large diameter wheels for excellent mobility
- Flat free tyres
- Swivelling front wheels
- Folds up for transit or storage

## **SPECIFICATIONS**

All dimensions shown are nominal

Overall Width: 620mm

Depth Unfolded: 650mm

Depth Folded: **230mm** (with handles removed)

Overall Height: **840mm** (handles at lowest setting)

Handle Height: **840 - 990mm** (8 settings)

Seat: **360mm (W) x 310mm (D)** 

Seat Height: **570mm** (from floor to top of seat)

Wheel Diameter: Ø200mm / 8"

Product Weight: 8.7kg

Please contact REDGUM Brand if you require further information on this product