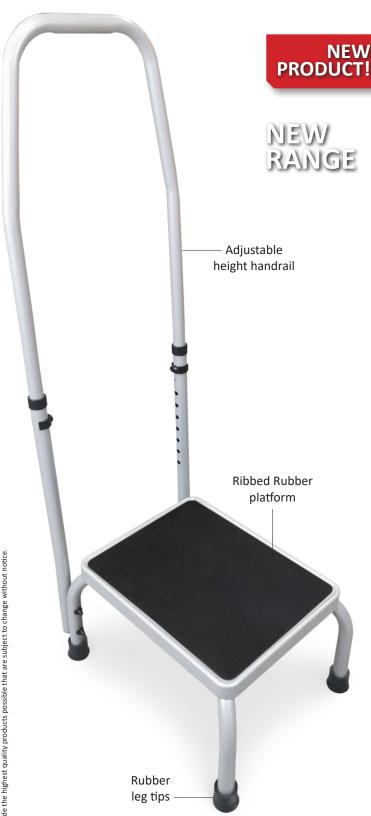

# STEP WITH HANDRAIL

B68SH

## **FEATURES**

- Stable standing platform
- Great independent living aid
- Adjustable height hand rail
- Slip resistant rubber surface on platform
- Non marking slip resistant rubber leg tips
- Easy to assemble
- Strong lightweight construction
- Easily removable handle for transit or storage

## **SPECIFICATIONS** All dimensions shown are nominal

Overall:

440mm (W) x 335mm (D) x 840mm (H)

(at lowest handrail setting)

Platform:

360mm (W)

285mm (D)

230mm (H)

Handrail:

840 - 1040mm (H)

9 settings at 25mm increments

**Product Weight:** 

4.3kg

Max. User Weight:

136kg

Please contact REDGUM Brand if you require further information on this product.