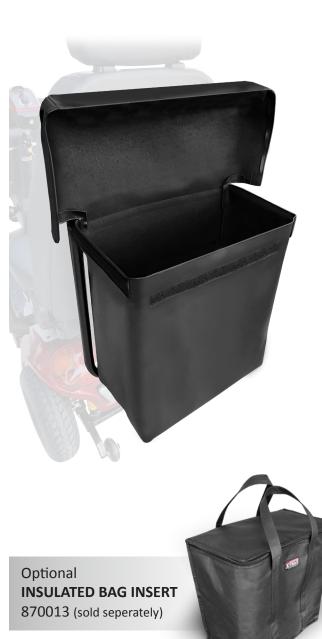

## **FEATURES**

- Waterproof vinyl bag (12kg SWL)
- Overlapping top access flap with velcro hold downs
- Plastic base plate bag insert
- Walking stick / Crutch attachment
- Suitable to carry most walking sticks / crutches
- Easy to attach and remove walking stick from carrier
- Includes single and double walking stick tip cups
- Quick release plastic retention clip holds walking stick /crutch in place on frame
- Strong lightweight metal framework
- Insulated Carry Bag Insert available (870013) (sold seperately)