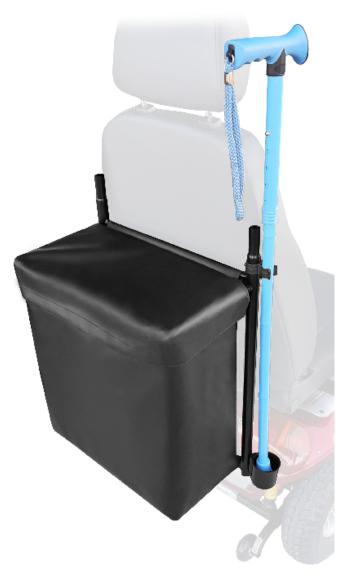

## **FEATURES**

- Waterproof vinyl bag (12kg SWL)
- Overlapping top access flap with velcro hold downs
- Plastic base plate bag insert
- Walking stick / Crutch attachment
- Suitable to carry most walking sticks / crutches
- Easy to attach and remove walking stick from carrier
- Includes single and double walking stick tip cups
- Quick release plastic retention clip holds walking stick /crutch in place on frame
- Strong lightweight metal framework
- Insulated Carry Bag Insert available (870013) (sold seperately)

Various other Scooter Xtras options can be fitted to the Bag + Walking Stick Carrier: Sun Canopy (SE-S) Deluxe Sun Canopy (SE-SD) Safety Flag (TE-F)

Can be converted into a Wheelie Walker Carrier if required (Conversion kit available upon request)